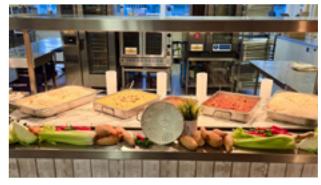

### **WHAT'S BEEN COOKING!**

### **FOODIE FACTS**

- All our dishes are fresh and cooked from scratch
- Plenty of variety with a three week menu cycle
- Use of fresh, seasonal ingredients
- All our baked goods are made in house

You Said... we did...